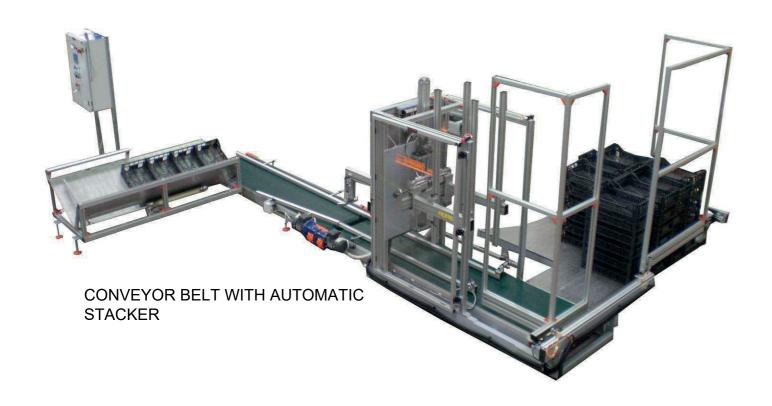

livirginio.com





# CONVEYOR BELT FOR LOADING TRUCK AND CONTAINERS FROM LOADING BAY



conveyor belt with automatic palletizer system



CONVEYOR BELTS FOR TRANSPORT LUGGAGE AT THE AIRPORT







## **Packaging Industry Conveyors**













flli virginio.com





CONVEYOR BELT FOR TIRE LINE WITH AUTOMATIC UNLOADING SYSTEM ON THE BAY





# **Packaging Industry Conveyors**

•





CONVEYOR BELT FOR BLOW MOLDING MACHINE













### **Packaging Industry Conveyors**





11 fllivirginio.com





### **Food Industry Conveyors**

### **Food Industry Conveyors**

























13 fllivirginio.com





### **Plastic Industry Conveyors**

### **Recycling Industry Conveyors**



DUCK SYSTEM WITH ROTATIONAL SYSTEM FOR UNLOADING OF MATERIAL



CONVEYOR BELT WITH RECYCLING SYSTEM









### **Heavy Duties Conveyors**





## **Conveying Systems**









VARIOUS INDUSTRIAL SYSTEMS

AUTOMATIC BREAD CUTTING LINE

17 flli virginio.com



© 2022 FRATELLI VIRGINIO S.r.I.