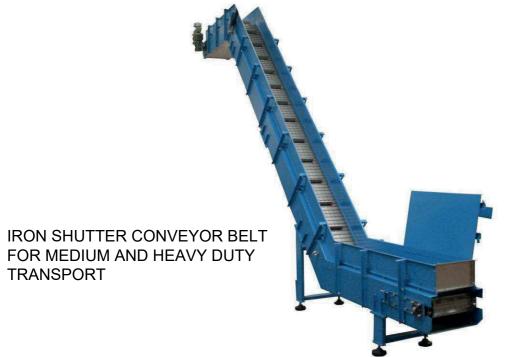

ADING TRUCK AND CONTAINERS FROM LOADING BAY



conveyor belt with automatic palletizer system



CONVEYOR BELTS FOR TRANSPORT LUGGAGE AT THE AIRPORT







## **Packaging Industry Conveyors**













flli virginio.com





CONVEYOR BELT FOR TIRE LINE WITH AUTOMATIC UNLOADING SYSTEM ON THE BAY





# **Packaging Industry Conveyors**

•





CONVEYOR BELT FOR BLOW MOLDING MACHINE













### **Packaging Industry Conveyors**





11 fllivirginio.com





### **Food Industry Conveyors**

### **Food Industry Conveyors**

























13 fllivirginio.com





### **Plastic Industry Conveyors**

### **Recycling Industry Conveyors**



DUCK SYSTEM WITH ROTATIONAL SYSTEM FOR UNLOADING OF MATERIAL



CONVEYOR BELT WITH RECYCLING SYSTEM









### **Heavy Duties Conveyors**





## **Conveying Systems**









VARIOUS INDUSTRIAL SYSTEMS

AUTOMATIC BREAD CUTTING LINE

17 flli virginio.com



© 2022 FRATELLI VIRGINIO S.r.I.