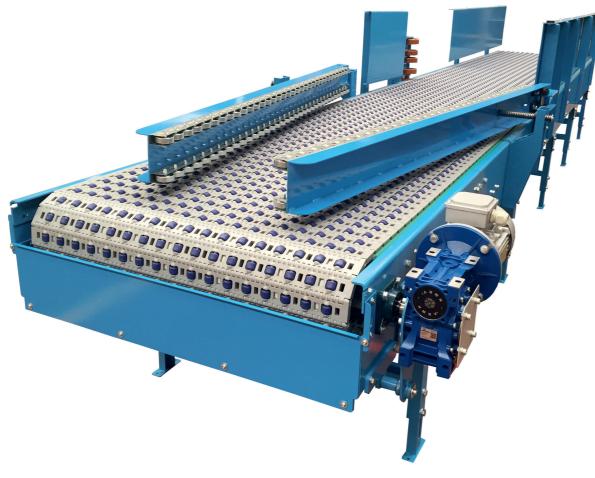

# CONVEYOR BELT FOR LOADING TRUCK AND CONTAINERS FROM LOADING BAY

conveyor belt with automatic palletizer system

CONVEYOR BELTS FOR TRANSPORT LUGGAGE AT THE AIRPORT