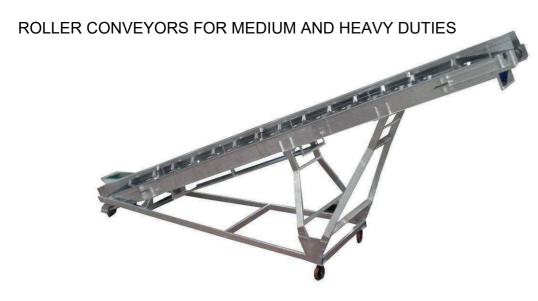

LOADING TRUCK AND CONTAINERS FROM LOADING BAY



conveyor belt with automatic palletizer system



CONVEYOR BELTS FOR TRANSPORT LUGGAGE AT THE AIRPORT







## **Packaging Industry Conveyors**













flli virginio.com





CONVEYOR BELT FOR TIRE LINE WITH AUTOMATIC UNLOADING SYSTEM ON THE BAY





# **Packaging Industry Conveyors**

•





CONVEYOR BELT FOR BLOW MOLDING MACHINE













### **Packaging Industry Conveyors**





11 fllivirginio.com





### **Food Industry Conveyors**

### **Food Industry Conveyors**

























13 fllivirginio.com





### **Plastic Industry Conveyors**

### **Recycling Industry Conveyors**



DUCK SYSTEM WITH ROTATIONAL SYSTEM FOR UNLOADING OF MATERIAL



CONVEYOR BELT WITH RECYCLING SYSTEM









### **Heavy Duties Conveyors**





## **Conveying Systems**









VARIOUS INDUSTRIAL SYSTEMS

AUTOMATIC BREAD CUTTING LINE

17 flli virginio.com



© 2022 FRATELLI VIRGINIO S.r.I.