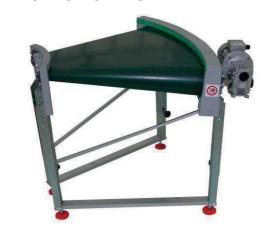

# AUTOMATION & CONVEYOR BELTS

serve a

CURVED BELT CONVEYORS FOR PACKAGING INDUSTRY