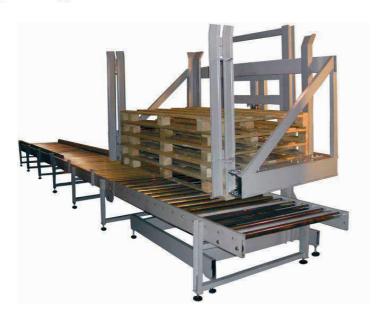

# CONVEYOR BELT FOR LOADING TRUCK AND CONTAINERS FROM LOADING BAY

conveyor belt with automatic palletizer system

CONVEYOR BELTS FOR TRANSPORT LUGGAGE AT THE AIRPORT