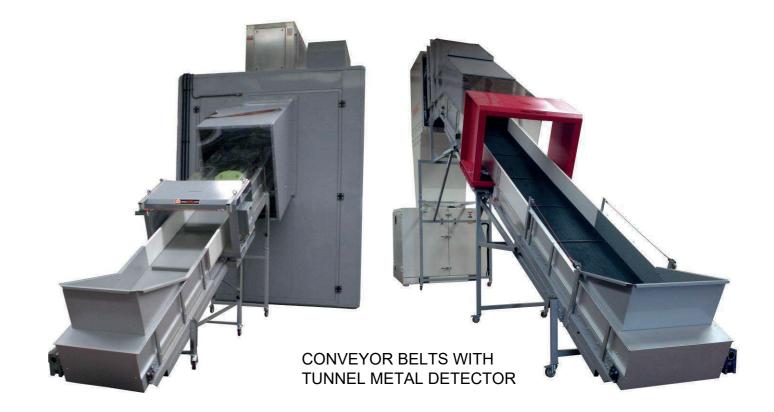

virginio.com





# CONVEYOR BELT FOR LOADING TRUCK AND CONTAINERS FROM LOADING BAY



conveyor belt with automatic palletizer system



CONVEYOR BELTS FOR TRANSPORT LUGGAGE AT THE AIRPORT







## **Packaging Industry Conveyors**













flli virginio.com





CONVEYOR BELT FOR TIRE LINE WITH AUTOMATIC UNLOADING SYSTEM ON THE BAY





# **Packaging Industry Conveyors**

•





CONVEYOR BELT FOR BLOW MOLDING MACHINE













### **Packaging Industry Conveyors**





11 fllivirginio.com





### **Food Industry Conveyors**

### **Food Industry Conveyors**

























13 fllivirginio.com





### **Plastic Industry Conveyors**

### **Recycling Industry Conveyors**



DUCK SYSTEM WITH ROTATIONAL SYSTEM FOR UNLOADING OF MATERIAL



CONVEYOR BELT WITH RECYCLING SYSTEM









### **Heavy Duties Conveyors**





## **Conveying Systems**









VARIOUS INDUSTRIAL SYSTEMS

AUTOMATIC BREAD CUTTING LINE

17 flli virginio.com



© 2022 FRATELLI VIRGINIO S.r.I.