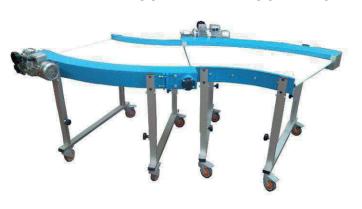

# AUTOMATION & CONVEYOR BELTS

serve a

CURVED BELT CONVEYORS FOR PACKAGING INDUSTRY