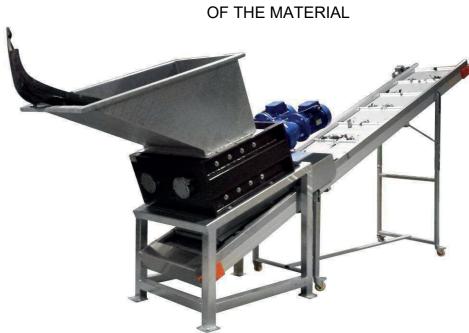

### **Recycling Industry Conveyors**

DUCK SYSTEM WITH ROTATIONAL SYSTEM FOR UNLOADING OF MATERIAL

CONVEYOR BELT WITH RECYCLING SYSTEM