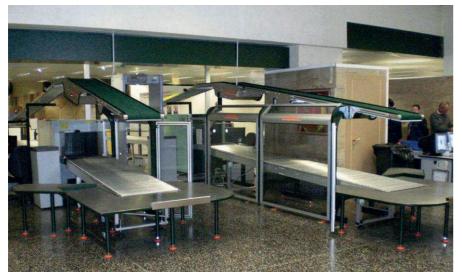

# CONVEYOR BELT FOR LOADING TRUCK AND CONTAINERS FROM LOADING BAY

conveyor belt with automatic palletizer system

CONVEYOR BELTS FOR TRANSPORT LUGGAGE AT THE AIRPORT