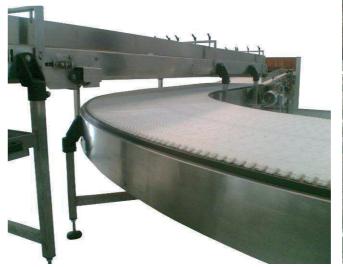

# AUTOMATION & CONVEYOR BELTS

serve a

CURVED BELT CONVEYORS FOR PACKAGING INDUSTRY