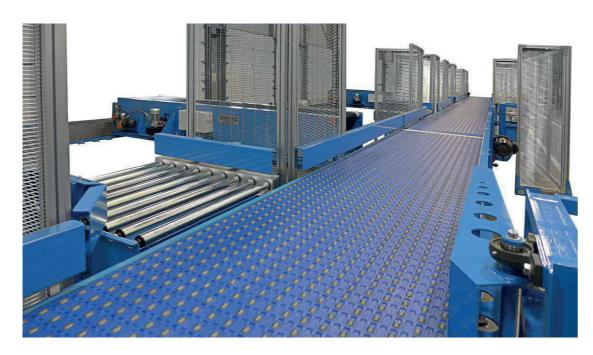

# AUTOMATION & CONVEYOR BELTS

serve a

CURVED BELT CONVEYORS FOR PACKAGING INDUSTRY