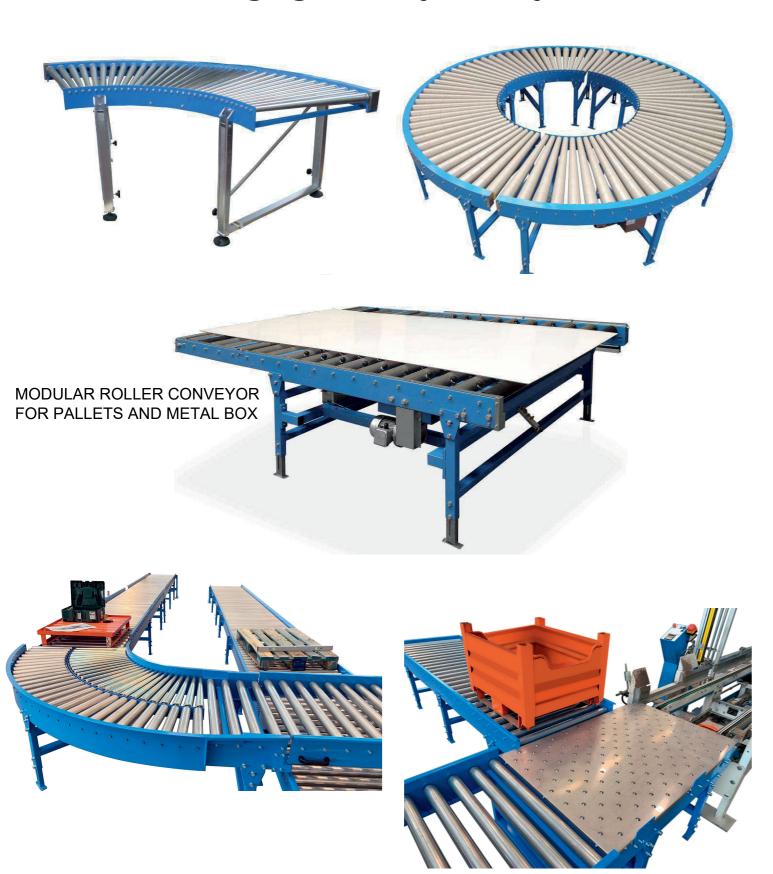

# AUTOMATION & CONVEYOR BELTS

serve a

CURVED BELT CONVEYORS FOR PACKAGING INDUSTRY